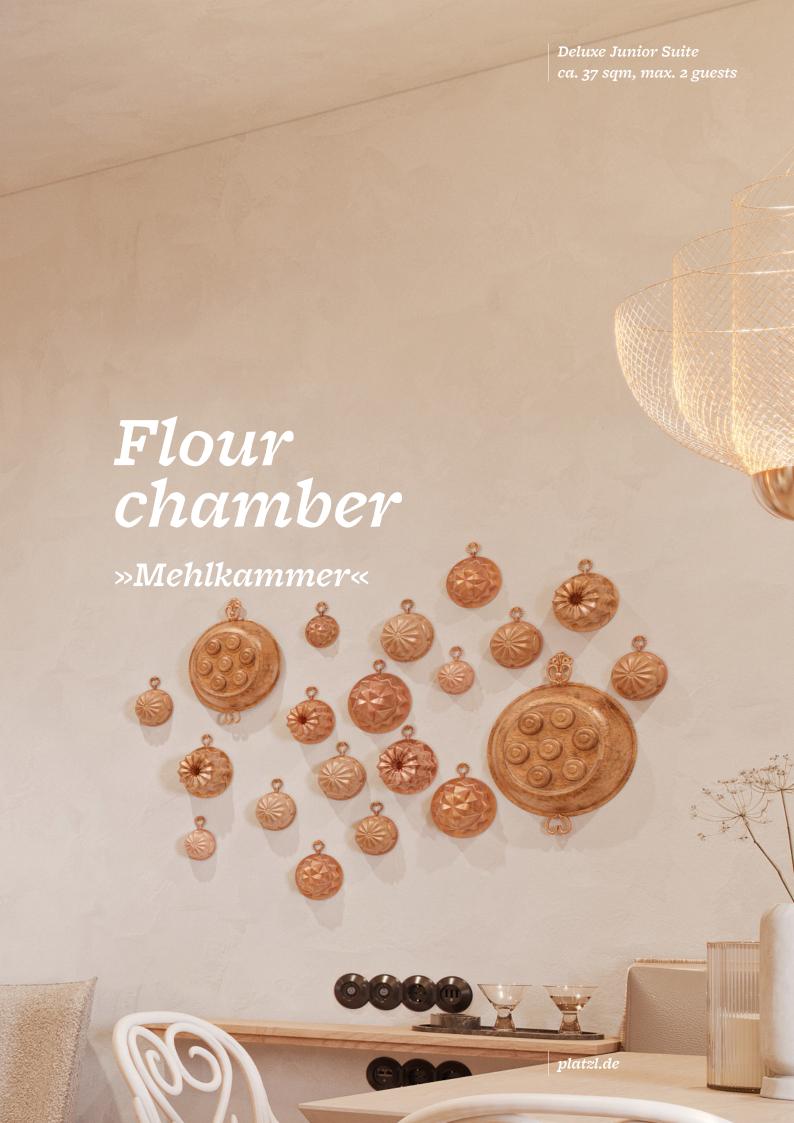

# Flour chamber

King-size bed 2.00 × 2.10 meters with two mattresses Separate living and sleeping area Seating arrangement, lounge or corner table Closet, wardrobe Closed bathroom area Connecting suites available

### **View**

 $N^{\circ}$  158 Inner courtyard  $N^{\circ}$  1 Inner courtyard  $N^{\circ}$  2 Pfisterstrasse