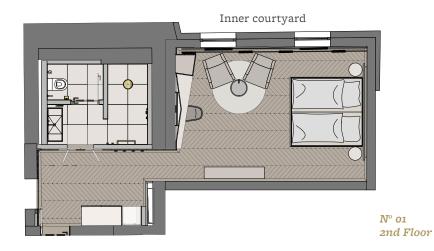

# Flour chamber

King-size bed 2.00 × 2.10 meters with two mattresses Separate living and sleeping area Seating arrangement, lounge or corner table Closet, wardrobe Closed bathroom area Connecting suites available

### **View**

 $N^{\circ}$  158 Inner courtyard  $N^{\circ}$  1 Inner courtyard  $N^{\circ}$  2 Pfisterstrasse