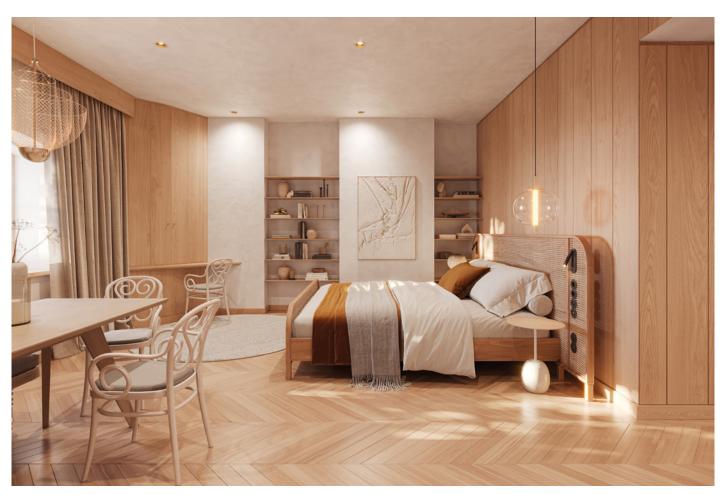

# Flour chamber

King-size bed 2.00 × 2.10 meters with two mattresses Separate living and sleeping area Seating arrangement, lounge or corner table Closet, wardrobe Closed bathroom area Connecting suites available

## Living area

Sony Smart TV
Bluetooth speaker, Sound system
SuitePad with digital guest information
Laptop-sized safe
Minibar
Nespresso machine
Electric Kettle
Air conditioning, individually adjustable
Power supply via international adapter, USB charging station
Supply of Baby cot upon request