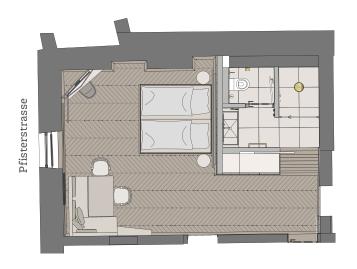

### **View**

 $N^{\circ}$  158 Inner courtyard  $N^{\circ}$  1 Inner courtyard  $N^{\circ}$  2 Pfisterstrasse

### Other services

against fee
Babysitting service
Laundry and ironing service
Room service
In-room spa

At the Pfister's home

N° 02 2nd Floor