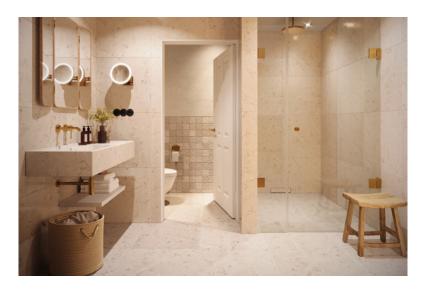

#### Bathroom

Walk-in rain shower Separate WC Bathroom amenities by eponé Hair dryer by ghd Fluffy bathrobes, slippers