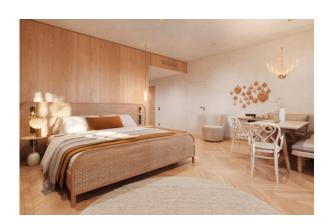

# Flour chamber

King-size bed 2.00 × 2.10 meters with two mattresses Separate living and sleeping area Seating arrangement, lounge or corner table Closet, wardrobe Closed bathroom area Connecting suites available

## Living area

Sony Smart TV
Bluetooth speaker, Sound system
SuitePad with digital guest information
Laptop-sized safe
Minibar
Nespresso machine
Electric Kettle
Air conditioning, individually adjustable
Power supply via international adapter, USB charging station
Supply of Baby cot upon request