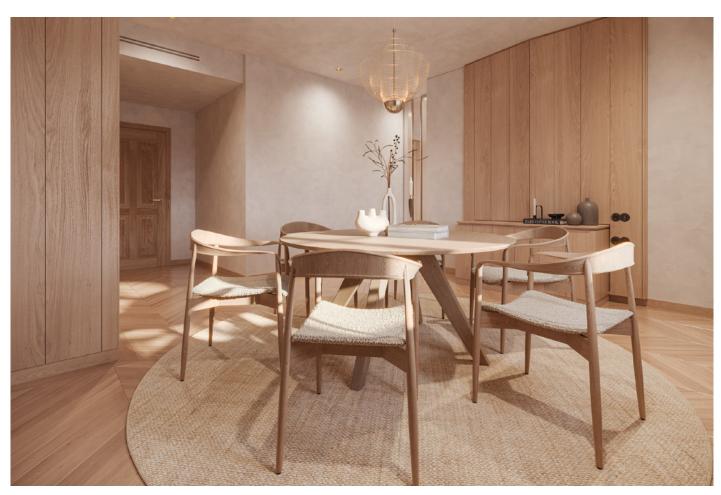

# Pfister chamber

King-size bed 2.00 × 2.10 meters with two mattresses
Separate living and sleeping area
Seating arrangement, lounge table
Dining table, desk
Closet, wardrobe
Closed bathroom area
Connecting suites available

### Living area

Sony Smart TV
Bluetooth speaker, Sound system
SuitePad with digital guest information
Laptop-sized safe
Minibar
Nespresso machine
Electric Kettle
Air conditioning, individually adjustable
Power supply via international adapter, USB charging station
Baby cot upon request