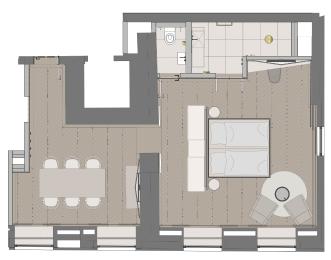

# Pfister chamber

King-size bed 2.00 × 2.10 meters with two mattresses
Separate living and sleeping area
Seating arrangement, lounge table
Dining table, desk
Closet, wardrobe
Closed bathroom area
Connecting suites available

### Living area

Sony Smart TV
Bluetooth speaker, Sound system
SuitePad with digital guest information
Laptop-sized safe
Minibar
Nespresso machine
Electric Kettle
Air conditioning, individually adjustable
Power supply via international adapter, USB charging station
Baby cot upon request

#### Bathroom

Walk-in rain shower Separate WC Bathroom amenities by eponé Hair dryer by ghd Fluffy bathrobes, slippers