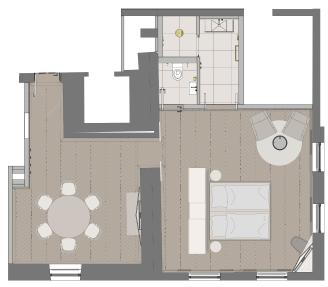

# Pfister chamber

King-size bed 2.00 × 2.10 meters with two mattresses
Separate living and sleeping area
Seating arrangement, lounge table
Dining table, desk
Closet, wardrobe
Closed bathroom area
Connecting suites available

### Living area

Sony Smart TV
Bluetooth speaker, Sound system
SuitePad with digital guest information
Laptop-sized safe
Minibar
Nespresso machine
Electric Kettle
Air conditioning, individually adjustable
Power supply via international adapter, USB charging station
Baby cot upon request

#### Bathroom

Walk-in rain shower Separate WC Bathroom amenities by eponé Hair dryer by ghd Fluffy bathrobes, slippers