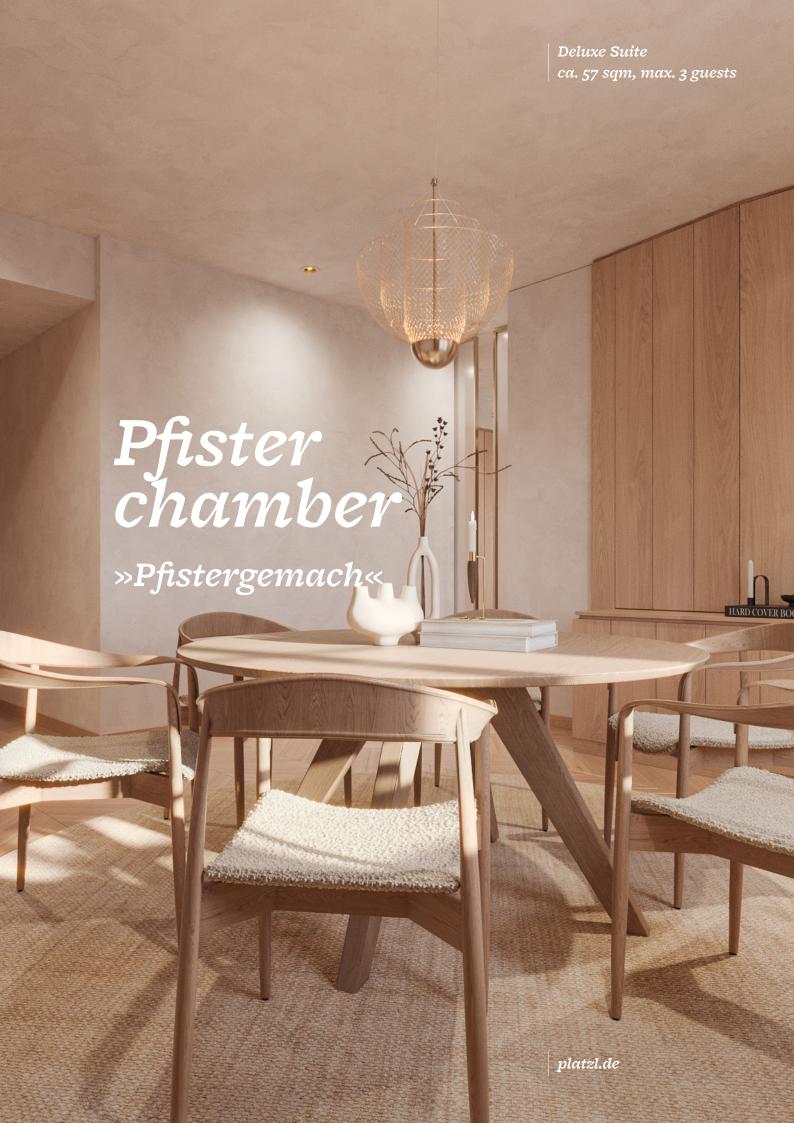

# Pfister chamber

King-size bed 2.00 × 2.10 meters with two mattresses
Separate living and sleeping area
Seating arrangement, lounge table
Dining table, desk
Closet, wardrobe
Closed bathroom area
Connecting suites available

### Living area

Sony Smart TV
Bluetooth speaker, Sound system
SuitePad with digital guest information
Laptop-sized safe
Minibar
Nespresso machine
Electric Kettle
Air conditioning, individually adjustable
Power supply via international adapter, USB charging station
Baby cot upon request