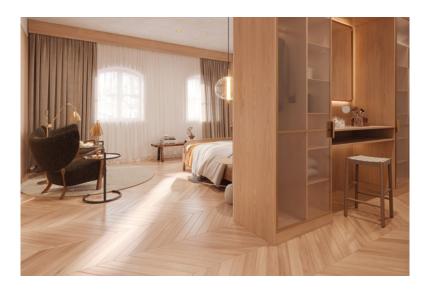

# Pfister chamber

King-size bed 2.00 × 2.10 meters with two mattresses
Separate living and sleeping area
Seating arrangement, lounge table
Dining table, desk
Closet, wardrobe
Closed bathroom area
Connecting suites available

#### Bathroom

Walk-in rain shower Separate WC Bathroom amenities by eponé Hair dryer by ghd Fluffy bathrobes, slippers