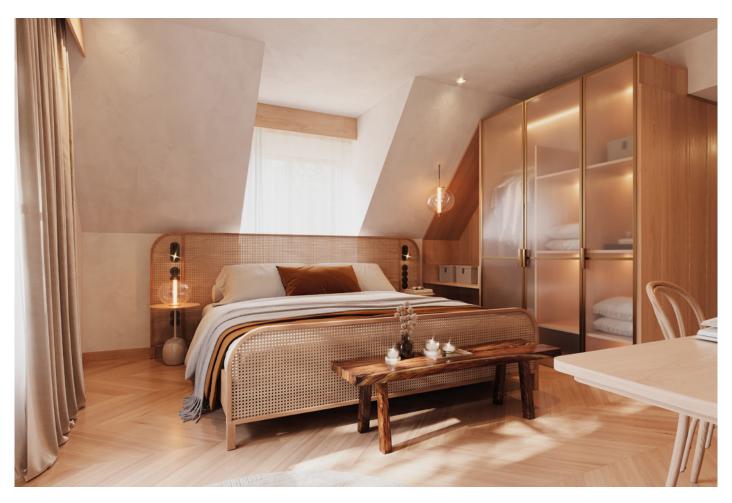

# Journeyman's chamber

King-size bed 2.00 × 2.10 meters with two mattresses Combined living and sleeping area Seating arrangement, lounge table, desk (optional) Closet, wardrobe Open or closed bathroom area Connecting suites available

# Living area

Sony Smart TV
Bluetooth speaker, Sound system
SuitePad with digital guest information
Laptop-sized safe
Minibar
Nespresso machine
Electric Kettle
Air conditioning, individually adjustable
Power supply via international adapter, USB charging station
Baby cot upon request