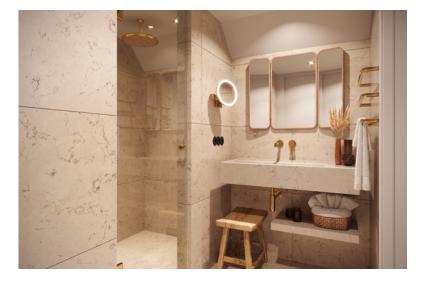

### Bathroom

Walk-in rain shower Separate WC Bathroom amenities by eponé Hair dryer by ghd Fluffy bathrobes, slippers