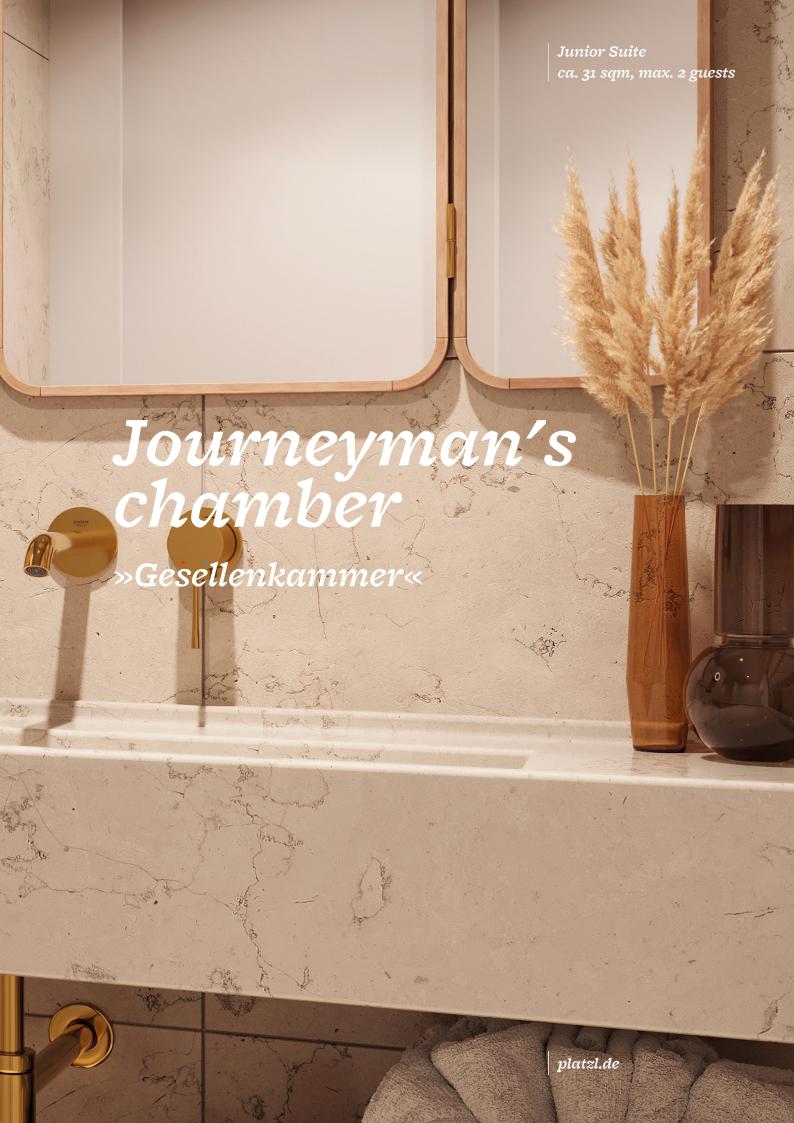

# Journeyman's chamber

King-size bed 2.00 × 2.10 meters with two mattresses Combined living and sleeping area Seating arrangement, lounge table, desk (optional) Closet, wardrobe Open or closed bathroom area Connecting suites available

### Bathroom

Walk-in rain shower Separate WC Bathroom amenities by eponé Hair dryer by ghd Fluffy bathrobes, slippers