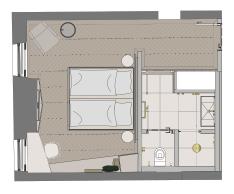

# Journeyman's chamber

King-size bed 2.00 × 2.10 meters with two mattresses Combined living and sleeping area Seating arrangement, lounge table, desk (optional) Closet, wardrobe Open or closed bathroom area Connecting suites available

### Bathroom

Walk-in rain shower Separate WC Bathroom amenities by eponé Hair dryer by ghd Fluffy bathrobes, slippers