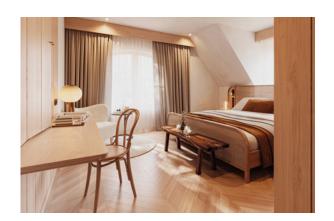

# Journeyman's chamber

King-size bed 2.00 × 2.10 meters with two mattresses Combined living and sleeping area Seating arrangement, lounge table, desk (optional) Closet, wardrobe Open or closed bathroom area Connecting suites available

# Living area

Sony Smart TV
Bluetooth speaker, Sound system
SuitePad with digital guest information
Laptop-sized safe
Minibar
Nespresso machine
Electric Kettle
Air conditioning, individually adjustable
Power supply via international adapter, USB charging station
Baby cot upon request