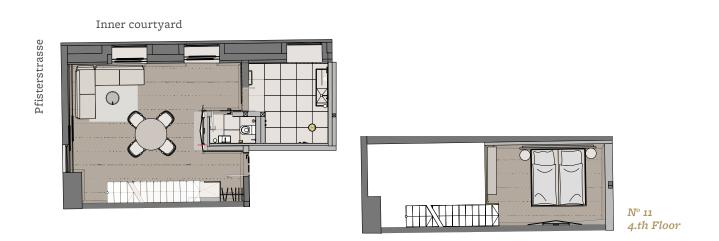

#### View

| Nº 11         | Inner courtyard,  |
|---------------|-------------------|
|               | Pfisterstrasse    |
| $N^{\circ}12$ | Pfisterstrasse    |
|               | State Opera,      |
|               | Sparkassenstrasse |
| Nº 13         | Sparkassenstrasse |

#### **Other services**

against fee Babysitting service Laundry and ironing service Room service In-room spa

Maisonette Suite Living & sleeping area, bathroom

At the Pfister's home

Maisonette Suite Floor plans

Sparkassenstrasse

Pfisterstrasse | State Opera

> N° 12 4.th Floor

Sparkassenstrasse

N° 13 4.th Floor

At the Pfister's home