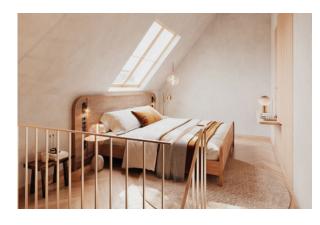

# Grain floor

King-size bed 2.00 × 2.10 meters with two mattresses Separate living and sleeping area on two floors Seating arrangement, lounge and/or dining table Closet, wardrobe Closed bathroom area

#### Bathroom

Walk-in rain shower Separate WC Bathroom amenities by eponé Hair dryer by ghd Fluffy bathrobes, slippers