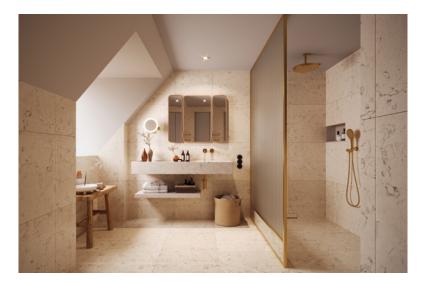

#### Bathroom

Walk-in rain shower Separate WC Bathroom amenities by eponé Hair dryer by ghd Fluffy bathrobes, slippers