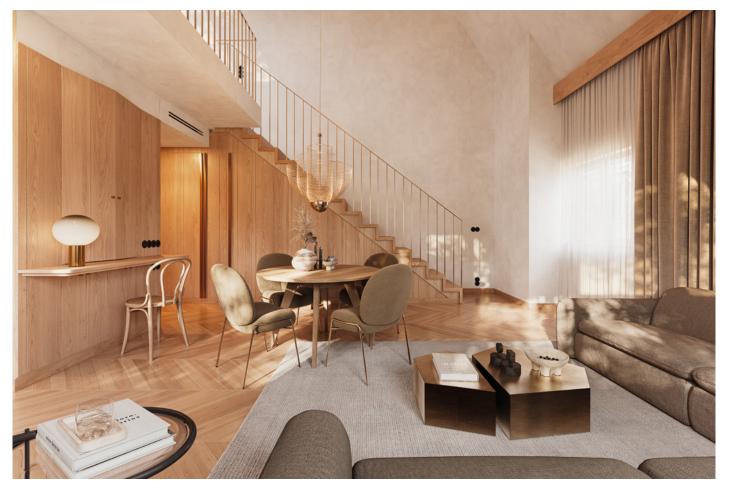

# Grain floor

King-size bed 2.00 × 2.10 meters with two mattresses Separate living and sleeping area on two floors Seating arrangement, lounge and/or dining table Closet, wardrobe Closed bathroom area

#### Living area

Sony Smart TV Bluetooth speaker, Sound system SuitePad with digital guest information Laptop-sized safe Minibar Nespresso machine Electric Kettle Air conditioning, individually adjustable Power supply via international adapter, USB charging station Baby cot upon request