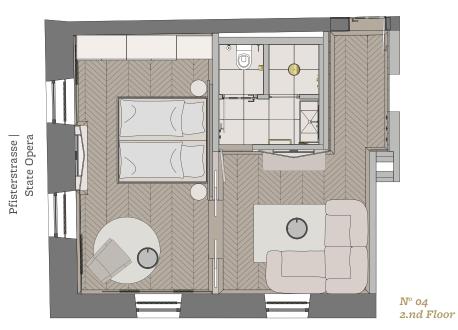

# Granary Suite

King-size bed 2.00 × 2.10 meters with two mattresses Separate living and sleeping area Seating arrangement, lounge table Closet, wardrobe Closed bathroom area Connecting suites available

## Living area

Sony Smart TV
Bluetooth speaker, Sound system
SuitePad with digital guest information
Laptop-sized safe
Minibar
Nespresso machine
Electric Kettle
Air conditioning, individually adjustable
Power supply via international adapter, USB charging station
Baby cot upon request

#### Bathroom

Walk-in rain shower Separate WC Bathroom amenities by eponé Hair dryer by ghd Fluffy bathrobes, slippers

### **View**

N°4 Pfisterstrasse | State Opera, Sparkassenstrasse N°9 Pfisterstrasse