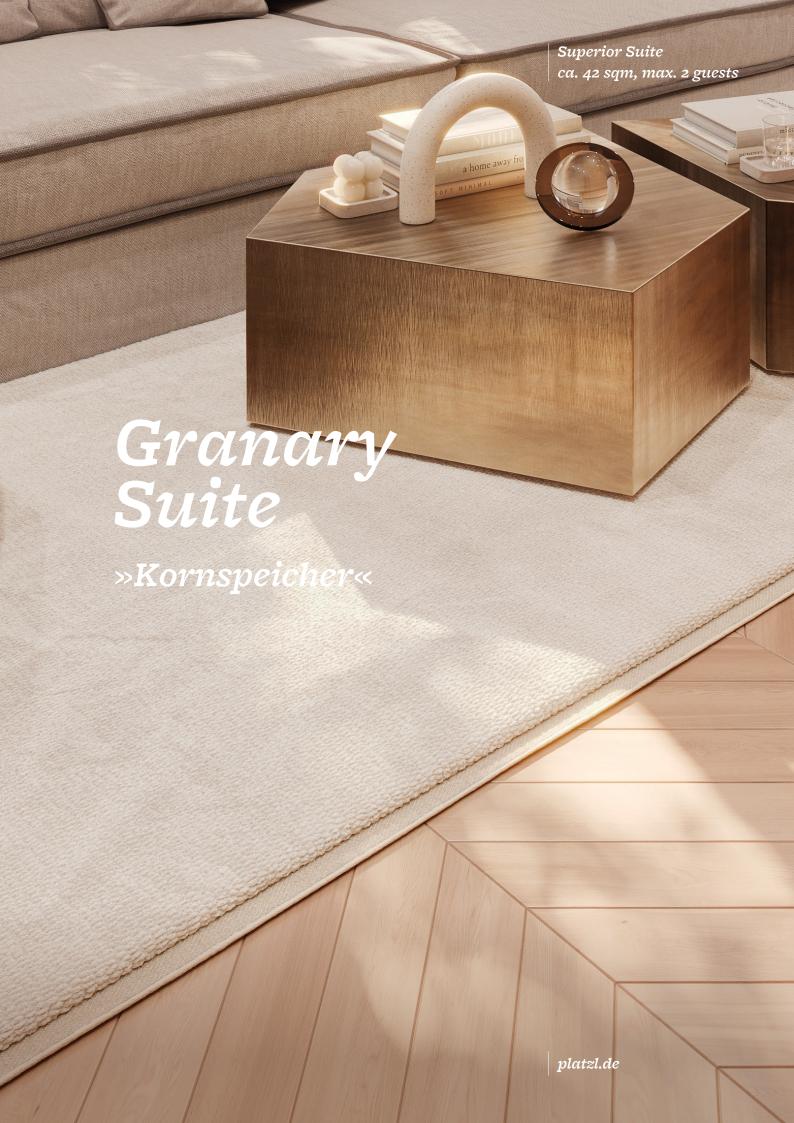

# Granary Suite

King-size bed 2.00 × 2.10 meters with two mattresses Separate living and sleeping area Seating arrangement, lounge table Closet, wardrobe Closed bathroom area Connecting suites available