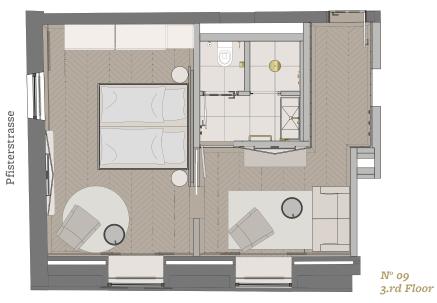

# Granary Suite

King-size bed 2.00 × 2.10 meters with two mattresses Separate living and sleeping area Seating arrangement, lounge table Closet, wardrobe Closed bathroom area Connecting suites available

## Living area

Sony Smart TV
Bluetooth speaker, Sound system
SuitePad with digital guest information
Laptop-sized safe
Minibar
Nespresso machine
Electric Kettle
Air conditioning, individually adjustable
Power supply via international adapter, USB charging station
Baby cot upon request

#### Bathroom

Walk-in rain shower Separate WC Bathroom amenities by eponé Hair dryer by ghd Fluffy bathrobes, slippers

### **View**

N°4 Pfisterstrasse | State Opera, Sparkassenstrasse N°9 Pfisterstrasse