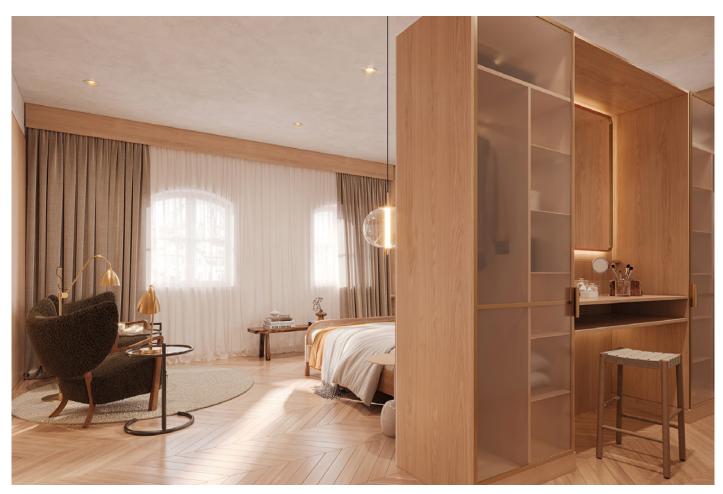

# Granary Suite

King-size bed 2.00 × 2.10 meters with two mattresses Separate living and sleeping area Seating arrangement, lounge table Closet, wardrobe Closed bathroom area Connecting suites available

## Living area

Sony Smart TV
Bluetooth speaker, Sound system
SuitePad with digital guest information
Laptop-sized safe
Minibar
Nespresso machine
Electric Kettle
Air conditioning, individually adjustable
Power supply via international adapter, USB charging station
Baby cot upon request