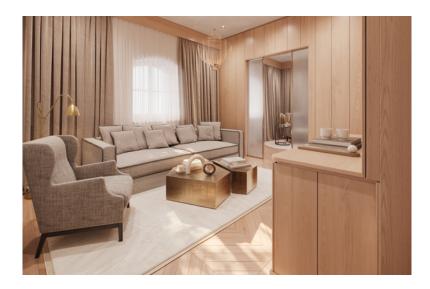

# Granary Suite

King-size bed 2.00 × 2.10 meters with two mattresses Separate living and sleeping area Seating arrangement, lounge table Closet, wardrobe Closed bathroom area Connecting suites available