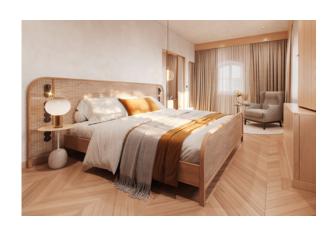

# Granary Suite

King-size bed 2.00 × 2.10 meters with two mattresses Separate living and sleeping area Seating arrangement, lounge table Closet, wardrobe Closed bathroom area Connecting suites available